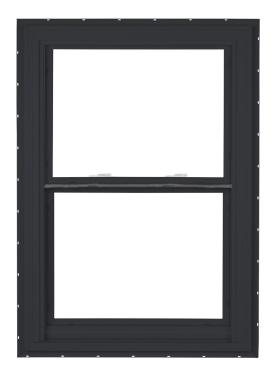

## **BLACK EXTERIOR**

Quality, award-winning Simonton® ProFinish® Brickmould 600 Series windows and patio doors have added a stylish black exterior option to its portfolio.

Enhancing architectural detail and curb appeal, the durable black exterior finish will retain its color and character in any climate, year after year.\* Additionally, the water-based coating has an environmentally responsible formula with minimal Volatile Organic Compounds (VOCs) for increased homeowner peace of mind.

- · All-season Durability
- Environmentally Responsible
- · Withstands Heat & Cold
- · Easy to Clean

Find out more at: simonton.com/black-windows

🗙 🗙 🗙 📩 4.9/5 Stars: Avg. Customers Simonton ProFinish Brickmould Product Rating. Discover the ProFinish Brickmould 600 Series and read customer reviews at simonton.com/brickmould