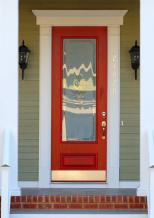

## **BLACK EXTERIOR**

Quality, award-winning Simonton® ProFinish® Brickmould 600 Series windows and patio doors have added a stylish black exterior option to its portfolio.

Enhancing architectural detail and curb appeal, the durable black exterior finish will retain its color and character in any climate, year after year.\* Additionally, the water-based coating has an environmentally responsible formula with minimal Volatile Organic Compounds (VOCs) for increased homeowner peace of mind.

- · All-season Durability
- Environmentally Responsible
- · Withstands Heat & Cold
- · Easy to Clean

Find out more at: simonton.com/black-windows

🗙 🗙 🗙 📩 4.9/5 Stars: Avg. Customers Simonton ProFinish Brickmould Product Rating. Discover the ProFinish Brickmould 600 Series and read customer reviews at simonton.com/brickmould