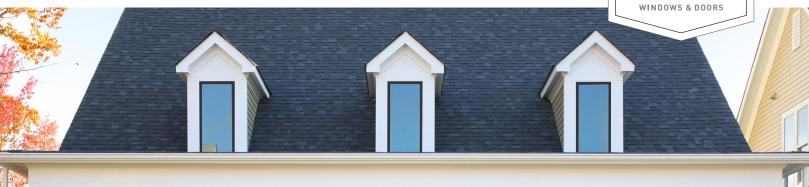

## **BLACK EXTERIOR**

Quality, award-winning Simonton® ProFinish® Brickmould 600 Series windows and patio doors have added a stylish black exterior option to its portfolio.

Enhancing architectural detail and curb appeal, the durable black exterior finish will retain its color and character in any climate, year after year.\* Additionally, the water-based coating has an environmentally responsible formula with minimal Volatile Organic Compounds (VOCs) for increased homeowner peace of mind.

- · All-season Durability
- Environmentally Responsible
- · Withstands Heat & Cold
- · Easy to Clean

Find out more at: simonton.com/black-windows

🗙 🗙 🗙 📩 4.9/5 Stars: Avg. Customers Simonton ProFinish Brickmould Product Rating. Discover the ProFinish Brickmould 600 Series and read customer reviews at simonton.com/brickmould