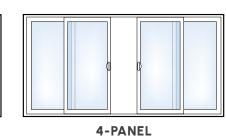

#### PANEL CONFIGURATIONS

Contemporary and French Patio Doors are custom-sized for your home in 2-, 3- and 4-panel configurations. Transoms and sidelites are available to expand the door for more natural light.

2-PANEL

3-PANEL Active center panel can open left or right.

Both center panels are active.

Either the left or right panel can open.

2 | Simonton Premium Vinyl Patio Doors Collection