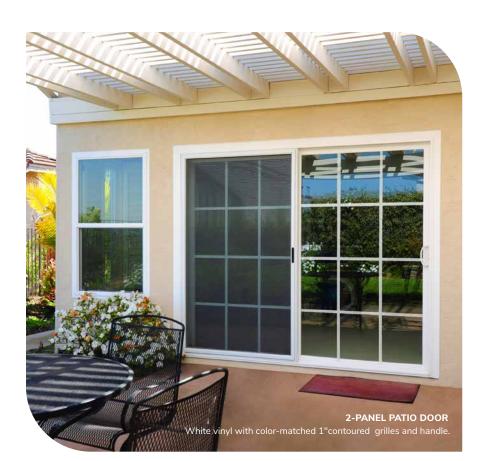

# Sliding Patio Door Collection

PREMIUM VINYL PATIO DOORS

CONTEMPORARY PATIO DOOR FRENCH SLIDING PATIO DOOR

Simonton® Sliding Patio Doors seamlessly connect your indoor and outdoor living spaces with expansive glass and smooth glide operation. Our Contemporary and French Rail Door Collections are precisely manufactured to earn the AAMA Gold Label, signifying best-in-class durability, weather resistance, and energy efficiency.

## The Perfect Style for Your Home.

Open your home to more natural light and outside views with two distinct door styles that will complement your home's architectural design. Select from a host of available options that will enhance both performance and beauty.

#### **CONTEMPORARY PATIO DOOR**

With a room-opening design, the Contemporary Patio Door fluently connects your indoor and outdoor living spaces. Its narrow frame and broad expanse of glass provide wide-open views and more natural light.

#### FRENCH SLIDING PATIO DOOR

Featuring a broader traditional profile, the classic appearance of the French Sliding Patio Door provides the elegant look of a hinged door with the space-saving operation of a sliding patio door.