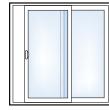

#### **CONTEMPORARY PATIO DOOR**

With a room-opening design, the Contemporary Patio Door fluently connects your indoor and outdoor living spaces. Its narrow frame and broad expanse of glass provide wide-open views and more natural light.

2-PANEL

3-PANEL Active center panel can open left or right.

Both center panels are active.

Either the left or right panel can open.

2 | Simonton Premium Vinyl Patio Doors Collection