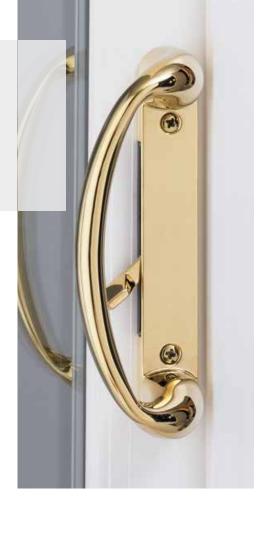

### Door Hardware

Color-coordinated handles can be upgraded to a distinctive metallic finish.

Handles are available in keyed, non-keyed, and keyed alike. We also offer a choice of split-finish door handles. Choose any interior finish with a color-matched exterior as a standard offering.

#### PREMIUM HANDLE FINISHES

8 | Simonton Premium Vinyl Patio Doors Collection | 9