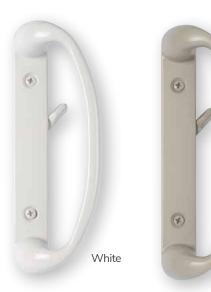

### Door Hardware

Color-coordinated handles can be upgraded to a distinctive metallic finish.

Handles are available in keyed, non-keyed, and keyed alike. We also offer a choice of split-finish door handles. Choose any interior finish with a color-matched exterior as a standard offering.

#### **COLOR-MATCHED HANDLE FINISHES**