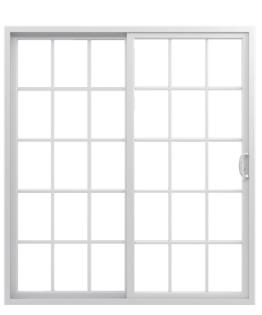

# Sliding Patio Door Collection

PREMIUM VINYL PATIO DOORS

CONTEMPORARY PATIO DOOR FRENCH SLIDING PATIO DOOR

Simonton® Sliding Patio Doors seamlessly connect your indoor and outdoor living spaces with expansive glass and smooth glide operation. Our Contemporary and French Rail Door Collections are precisely manufactured to earn the AAMA Gold Label, signifying best-in-class durability, weather resistance, and energy efficiency.

#### FRENCH SLIDING PATIO DOOR

Featuring a broader traditional profile, the classic appearance of the French Sliding Patio Door provides the elegant look of a hinged door with the space-saving operation of a sliding patio door.