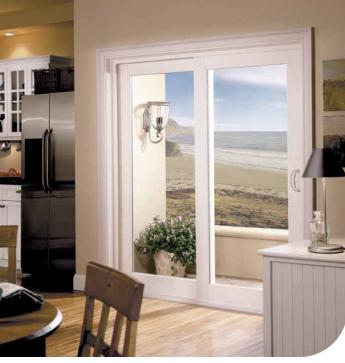

#### FRENCH SLIDING PATIO DOOR

Featuring a broader traditional profile, the classic appearance of the French Sliding Patio Door provides the elegant look of a hinged door with the space-saving operation of a sliding patio door.

#### PANEL CONFIGURATIONS

Contemporary and French Patio Doors are custom-sized for your home in 2-, 3- and 4-panel configurations. Transoms and sidelites are available to expand the door for more natural light.