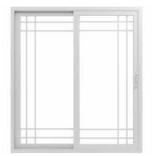

#### FRENCH SLIDING PATIO DOOR

Featuring a broader traditional profile, the classic appearance of the French Sliding Patio Door provides the elegant look of a hinged door with the space-saving operation of a sliding patio door.

### Grille Patterns

Simonton grille profiles and patterns enhance curb appeal and elevate the overall design of your patio doors. From traditional to contemporary home styles, we provide architecturally authentic selections to match any aesthetic. Grille patterns can also be customized to complement any home.

#### COLONIAL

Iconic style of Colonial, Cape Cod, Farmhouse or Victorian homes in multiple lite patterns.

#### PRAIRIE & DOUBLE PRAIRIE

These patterns frame each individual door panel for Prairie, Craftsman, and modern designs.