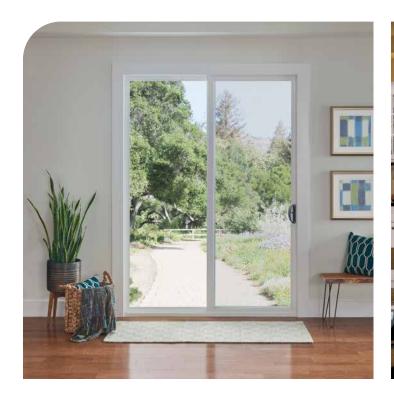

#### **CONTEMPORARY PATIO DOOR**

With a room-opening design, the Contemporary Patio Door fluently connects your indoor and outdoor living spaces. Its narrow frame and broad expanse of glass provide wide-open views and more natural light.

#### PANEL CONFIGURATIONS

Contemporary and French Patio Doors are custom-sized for your home in 2-, 3- and 4-panel configurations. Transoms and sidelites are available to expand the door for more natural light.

2-PANEL

3-PANEL Active center panel can open left or right.

Both center panels are active.

Either the left or right panel can open.

2 | Simonton Premium Vinyl Patio Doors Collection