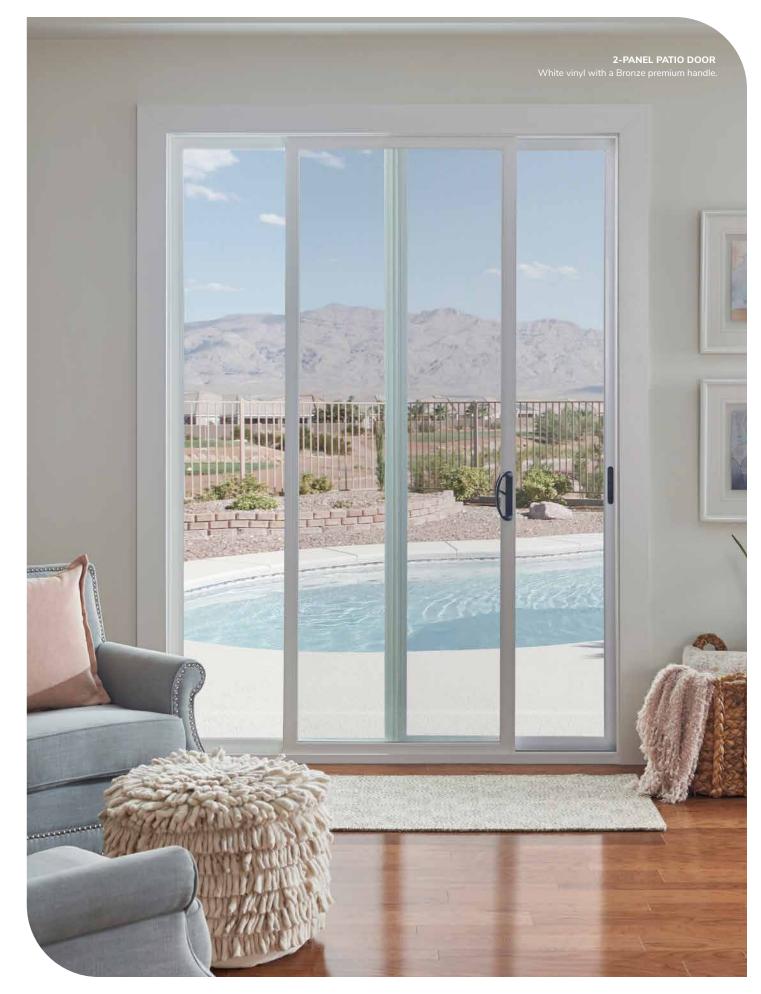

# Sliding Patio Door Collection

PREMIUM VINYL PATIO DOORS

CONTEMPORARY PATIO DOOR FRENCH SLIDING PATIO DOOR

Simonton® Sliding Patio Doors seamlessly connect your indoor and outdoor living spaces with expansive glass and smooth glide operation. Our Contemporary and French Rail Door Collections are precisely manufactured to earn the AAMA Gold Label, signifying best-in-class durability, weather resistance, and energy efficiency.

#### **CONTEMPORARY PATIO DOOR**

With a room-opening design, the Contemporary Patio Door fluently connects your indoor and outdoor living spaces. Its narrow frame and broad expanse of glass provide wide-open views and more natural light.

#### FRENCH SLIDING PATIO DOOR

Featuring a broader traditional profile, the classic appearance of the French Sliding Patio Door provides the elegant look of a hinged door with the space-saving operation of a sliding patio door.