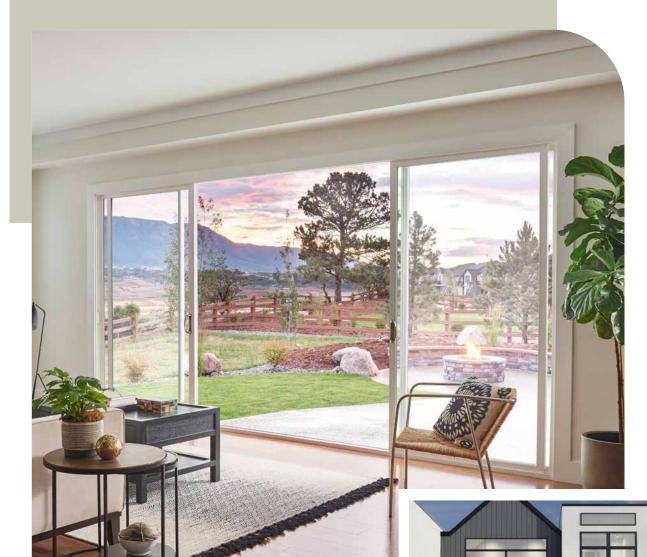

# Sliding Patio Door Collection

PREMIUM VINYL PATIO DOORS

CONTEMPORARY PATIO DOOR FRENCH SLIDING PATIO DOOR

Simonton® Sliding Patio Doors seamlessly connect your indoor and outdoor living spaces with expansive glass and smooth glide operation. Our Contemporary and French Rail Door Collections are precisely manufactured to earn the AAMA Gold Label, signifying best-in-class durability, weather resistance, and energy efficiency.

## The Perfect Style for Your Home.

Open your home to more natural light and outside views with two distinct door styles that will complement your home's architectural design. Select from a host of available options that will enhance both performance and beauty.

#### **CONTEMPORARY PATIO DOOR**

With a room-opening design, the Contemporary Patio Door fluently connects your indoor and outdoor living spaces. Its narrow frame and broad expanse of glass provide wide-open views and more natural light.