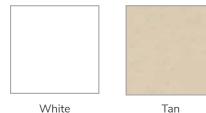

#### **VINYL INTERIOR & EXTERIOR COLORS**

Virtually maintenance-free beauty and durability with the color molded throughout the vinyl profile.

#### **CUSTOM EXTERIOR COLORS**

Add curb appeal with a heat-reflective color coating that resists fading and heat build-up. Interior available in white or tan vinyl.

<sup>\*</sup>Available only on the Contemporary Patio Door.