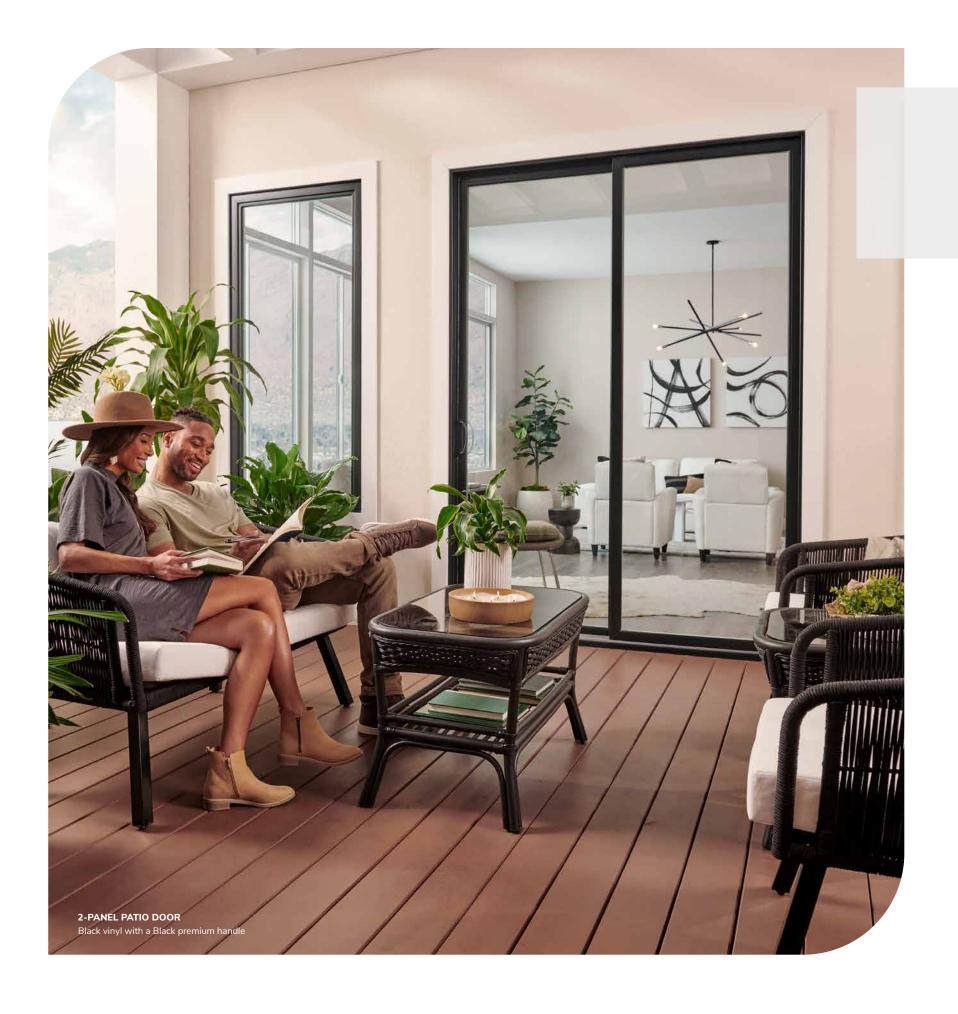

# Sliding Patio Door Collection

PREMIUM VINYL PATIO DOORS

CONTEMPORARY PATIO DOOR FRENCH SLIDING PATIO DOOR

Simonton® Sliding Patio Doors seamlessly connect your indoor and outdoor living spaces with expansive glass and smooth glide operation. Our Contemporary and French Rail Door Collections are precisely manufactured to earn the AAMA Gold Label, signifying best-in-class durability, weather resistance, and energy efficiency.

#### **CONTEMPORARY PATIO DOOR**

With a room-opening design, the Contemporary Patio Door fluently connects your indoor and outdoor living spaces. Its narrow frame and broad expanse of glass provide wide-open views and more natural light.

#### FRENCH SLIDING PATIO DOOR

Featuring a broader traditional profile, the classic appearance of the French Sliding Patio Door provides the elegant look of a hinged door with the space-saving operation of a sliding patio door.

#### PANEL CONFIGURATIONS

Contemporary and French Patio Doors are custom-sized for your home in 2-, 3- and 4-panel configurations. Transoms and sidelites are available to expand the door for more natural light.