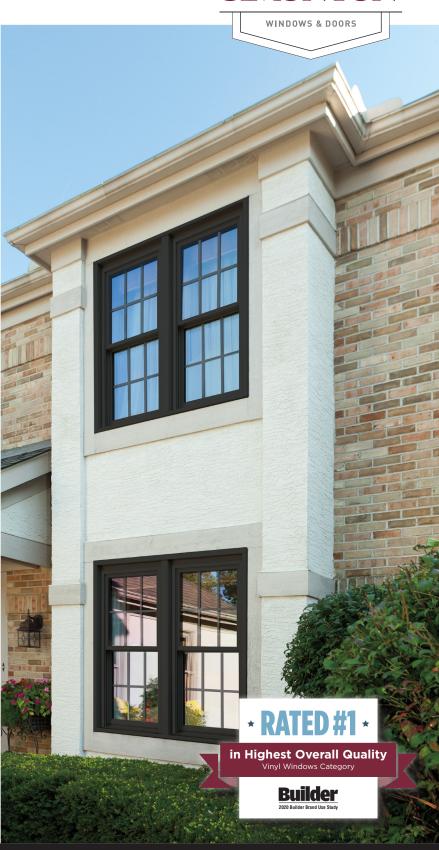

## Reflections® 5500 Series

**NOW AVAILABLE IN** 

## BLACK EXTERIOR

Quality, award-winning Simonton® Reflections® 5500 windows and patio doors have added a stylish black exterior color to its portfolio.

< Double hung window in black (exterior) with dark bronze hardware

Enhancing architectural detail and curb appeal, the durable black exterior finish will retain its color and character in any climate, year after year.\* Additionally, the water-based coating has an environmentally responsible formula with minimal Volatile Organic Compounds (VOCs) for increased homeowner peace of mind.