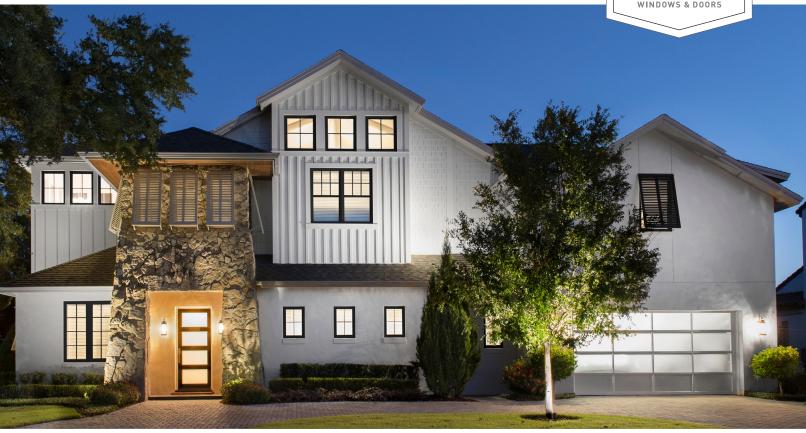

## **BLACK EXTERIOR**

Quality, award-winning Simonton® ProFinish® Contractor windows and patio doors have added a stylish black exterior option to its portfolio.

Enhancing architectural detail and curb appeal, the durable black exterior finish will retain its color and character in any climate, year after year.\* Additionally, the water-based coating has an environmentally responsible formula with minimal Volatile Organic Compounds (VOCs) for increased homeowner peace of mind.

- · All-season Durability
- Environmentally Responsible
- Withstands Heat & Cold
- Easy to Clean

Find out more at: simonton.com/black-windows

r 🜟 🔭 🔭 4.4/5 Stars: Average Customers Simonton ProFinish Product Rating. Discover the ProFinish Contractor Series and read customer reviews at simonton.com/pfc