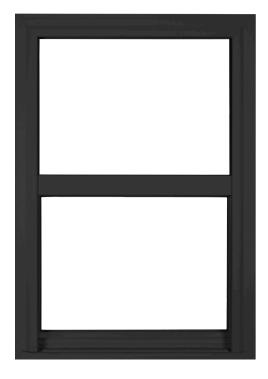

## **BLACK EXTERIOR**

Quality, award-winning Simonton® ProFinish® Contractor windows and patio doors have added a stylish black exterior option to its portfolio.

Enhancing architectural detail and curb appeal, the durable black exterior finish will retain its color and character in any climate, year after year.\* Additionally, the water-based coating has an environmentally responsible formula with minimal Volatile Organic Compounds (VOCs) for increased homeowner peace of mind.

- · All-season Durability
- Environmentally Responsible
- Withstands Heat & Cold
- Easy to Clean

Find out more at: simonton.com/black-windows

r 🜟 🔭 🔭 4.4/5 Stars: Average Customers Simonton ProFinish Product Rating. Discover the ProFinish Contractor Series and read customer reviews at simonton.com/pfc