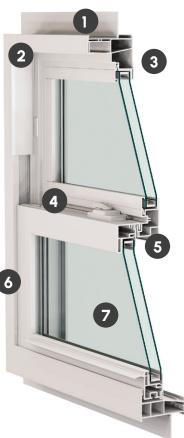

#### 1. SIMPLIFIED INSTALLATION

Integral nailing fin for a guick and easy installation.

#### 2. SOLID CONSTRUCTION

Welded frame and sash provide increased strength and easier handling.

#### **3. STREAMLINED DESIGN**

Angled exterior complements most architecture.

#### 4. EASY ACCESS

Flush-mount tilt latches release the bottom sash to tilt in for easy cleaning.

#### **5. WEATHER RESISTANT**

An overlapping, interlocking meeting rail guards against weather infiltration.

#### 6. LASTING BEAUTY

Premium vinyl is virtually maintenancefree and will not deteriorate over time.

#### 7. EFFICIENCY & COMFORT

Standard 3/4" insulating glass unit with ProSolar<sup>®</sup> Low-E glass, Argon gas and the Intercept<sup>®</sup> spacer system.